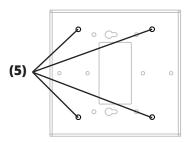

#### Option 5.

For Direct / Dry Wall Mounting. Secure to wall using Anchors & Screw Set [E]. Then, Proceed to Step C (Page 4)