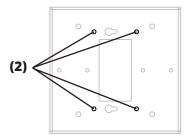

### B For Wall Mounting : Select hole pattern to use

Option 1. For US single gang box or Decora Outlet overlay. Secure to gangbox with Screw Set [A]. Then, Proceed to Step D (Page 4)

Option 2. For US double gang box, with no outlet.
Secure to gangbox with Screw Set [A]. Then,
Proceed to Step D (Page 4)