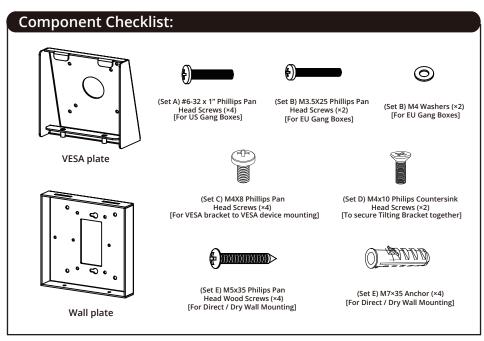

### B For Wall Mounting : Select hole pattern to use

Option 1. For US single gang box or Decora Outlet overlay. Secure to gangbox with Screw Set [A]. Then, Proceed to Step D (Page 4)

Option 2. For US double gang box, with no outlet.
Secure to gangbox with Screw Set [A]. Then,
Proceed to Step D (Page 4)

Option 3. For EU single gang box.

Secure to gangbox with

Screw Set [B]. Then,

Proceed to Step D (Page 4)

Option 4. For EU double gang or UK / British quad face box.
Secure to gangbox with
Screw Set [B]. Then,
Proceed to Step D (Page 4)

#### Option 5.

For Direct / Dry Wall Mounting. Secure to wall using Anchors & Screw Set [E]. Then, Proceed to Step C (Page 4)