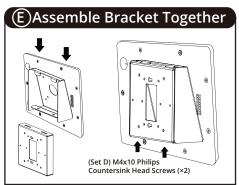

# **INSTALLATION GUIDE**Fixed Tilt VESA Surface Mount

**VB\_VESA\_MNT\_FTS** 

Ideal for VidaMount VESA Tablet Enclosures

VESA 100x100 & 75x75 compatible



## **Installation Instructions**

Fixed Tilt Surface Mount: VESA Compatible

#### **Important Note:**

- If charging is desired, please prepare the extension cable and/or charging solution for the VESA tablet first. Installing the charging solution / extension cable will be easier to do now than it will be to do later.
- VESA: 75 x 75mm (3" x 3") and 100 x 100mm (4" x 4") compatible.





### B For Wall Mounting : Select hole pattern to use

Option 1. For US single gang box or Decora Outlet overlay. Secure to gangbox with Screw Set [A]. Then, Proceed to Step D (Page 4)



Option 2. For US double gang box, with no outlet.
Secure t