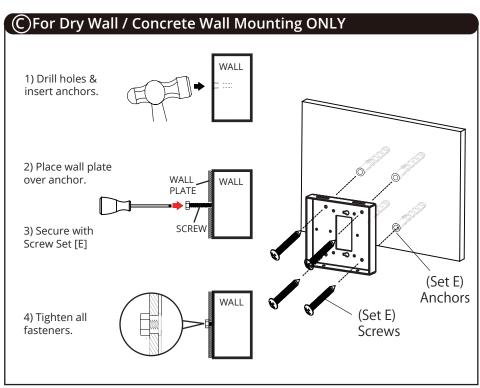

#### Option 5.

For Direct / Dry Wall Mounting. Secure to wall using Anchors & Screw Set [E]. Then, Proceed to Step C (Page 4)