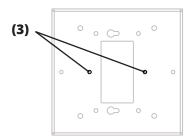

### B For Wall Mounting : Select hole pattern to use

Option 1. For US single gang box or Decora Outlet overlay. Secure to gangbox with Screw Set [A]. Then, Proceed to Step D (Page 4)

Option 2. For US double gang box, with no outlet.
Secure to gangbox with Screw Set [A]. Then,
Proceed to Step D (Page 4)