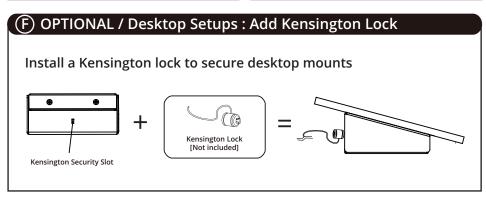

# **INSTALLATION GUIDE**Fixed Tilt VESA Surface Mount

**VB\_VESA\_MNT\_FTS** 

Ideal for VidaMount VESA Tablet Enclosures

VESA 100x100 & 75x75 compatible



## **Installation Instructions**

Fixed Tilt Surface Mount: VESA Compatible

#### **Important Note:**

- If charging is desired, please prepare the extension cable and/or charging solution for the VESA tablet first. Installing the charging solution / extension cable will be easier to do now than it will be to do later.
- VESA: 75 x 75mm (3" x 3") and 100 x 100mm (4" x 4") compatible.





### B For Wall Mounting : Select hole pattern to use

Option 1. For US single gang box or Decora Outlet overlay. Secure to gangbox with Screw Set [A]. Then, Proceed to Step D (Page 4)



Option 2. For US double gang box, with no outlet.
Secure to