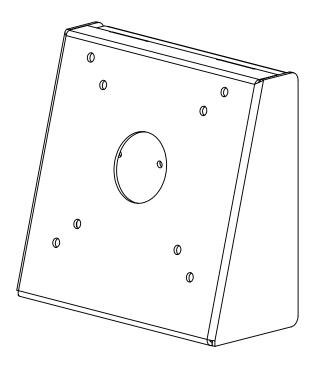

# **INSTALLATION GUIDE**Fixed Tilt VESA Surface Mount

**VB\_VESA\_MNT\_FTS** 

Ideal for VidaMount VESA Tablet Enclosures

VESA 100x100 & 75x75 compatible

## **Installation Instructions**

Fixed Tilt Surface Mount: VESA Compatible

#### **Important Note:**

- If charging is desired, please prepare the extension cable and/or charging solution for the VESA tablet first. Installing the charging solution / extension cable will be easier to do now than it will be to do later.
- VESA: 75 x 75mm (3" x 3") and 100 x 100mm (4" x 4") compatible.