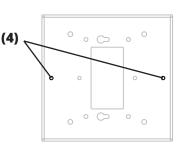

Option 3. For EU single gang box.

Secure to gangbox with

Screw Set [B]. Then,

Proceed to Step D (Page 4)

Option 4. For EU double gang or UK / British quad face box.
Secure to gangbox with
Screw Set [B]. Then,
Proceed to Step D (Page 4)