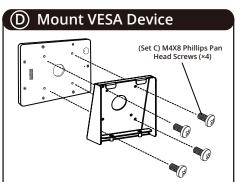

#### **Important Note:**

- If charging is desired, please prepare the extension cable and/or charging solution for the VESA tablet first. Installing the charging solution / extension cable will be easier to do now than it will be to do later.
- VESA: 75 x 75mm (3" x 3") and 100 x 100mm (4" x 4") compatible.