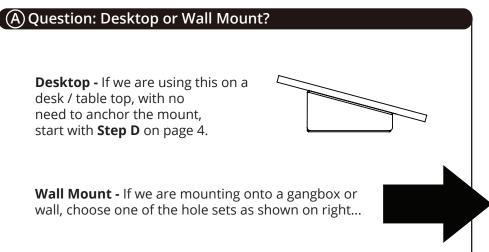

### B For Wall Mounting : Select hole pattern to use

Option 1. For US single gang box or Decora Outlet overlay. Secure to gangbox with Screw Set [A]. Then, Proceed to Step D (Page 4)

Option 2. For US double gang box, with no outlet.
Secure to gangbox with Screw Set [A]. Then,
Proceed to Step D (Page 4)

Option 3. For EU single gang box.

Secure to gangbox with

Screw Set [B]. Then,

Proceed to Step D (Page 4)

Option 4. For EU double gang or UK / British quad face box.
Secure to gangbox with
Screw Set [B]. Then,
Proceed to Step D (Page 4)

#### Option 5.

For Direct / Dry Wall Mounting. Secure to wall using Anchors & Screw Set [E]. Then, Proceed to Step C (Page 4)