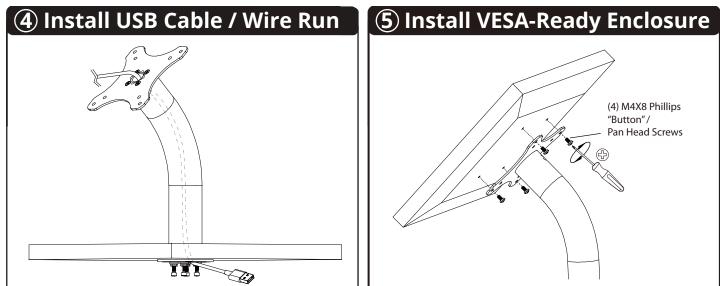

# **INSTALLATION GUIDE** Fixed Surface VESA VidaMount V2

# VB\_MNT\_FXS2

Ideal for VidaMount VESA Tablet Enclosures VESA 100x100 & 75x75 compatible



### **Installation Instructions** Fixed Surface Mount V2 : VESA Compatible

#### Important Note:

- If charging is desired, please prepare the extension cable and/or charging solution for the VESA tablet first. Installing the charging solution or extension cable will be easier to do now rather than later.
- VESA : 75 x 75 (3" x 3") and 100 x 100 (4" x 4") compatible.

#### **Component Checklist:**



## **①** Assemble the Fixed Tube & VESA Mounting Plate









#### **(6)** Set VESA Device to Portrait or Landscape

Choosing between Portrait and Landscape mode, rotate the VESA mounted device to its ideal position.



#### 7 Affix VESA Device & Fixed Stand to Prevent Rotation

To prevent unintended adjustment: **Behind** - between Portrait vs Landscape mode, and - of the Fixed Stand's display angle **VESA Device** CLOCKWISE to TIGHTEN. A. Locate the (2) larger set screw holes (see diagrams on right). COUNTER-**CLOCKWISE** B. Using the 3mm Hex wrench, to LOOSEN. turn CLOCKWISE to TIGHTEN. Hint: To allow re-adjustment, turn COUNTER-CLOCKWISE to LOOSEN. R We STRONGLY recommend Near the affixing BOTH the VESA Device and Desk / Base Fixed Stand's Display angle by CLOCKWISE tightening the set screw. to TIGHTEN. Reason: Tightening this will prevent COUN