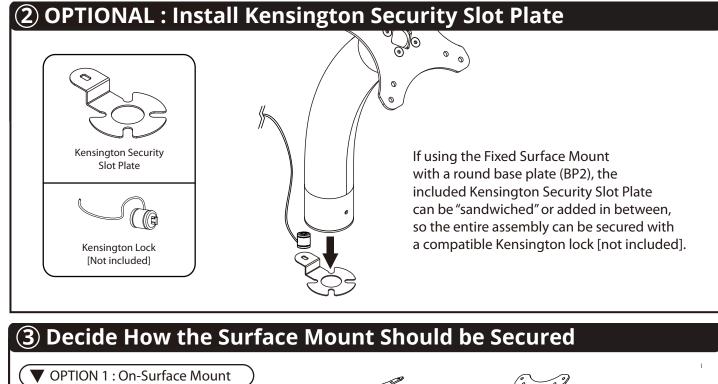

# **INSTALLATION GUIDE** Fixed Surface VESA VidaMount V2

# VB\_MNT\_FXS2

Ideal for VidaMount VESA Tablet Enclosures VESA 100x100 & 75x75 compatible



### **Installation Instructions** Fixed Surface Mount V2 : VESA Compatible

#### Important Note:

- If charging is desired, please prepare the extension cable and/or charging solution for the VESA tablet first. Installing the charging solution or extension cable will be easier to do now rather than later.
- VESA : 75 x 75 (3" x 3") and 100 x 100 (4" x 4") compatible.

#### **Component Checklist:**



## **①** Assemble the Fixed Tube & VESA Mounting Plate









#### **(6)** Set VESA Device to Portrait or Landscape

Choosing between Portrait and Landscape mode, rotate the VESA mounted device to its ideal position.



#### 7 Affix VESA Device & Fixed Stand to Prevent Rotation

To prevent unintended adjustment: **Behind** - between Portrait vs Landscape mode, and - of the Fixed Stand's display angle **VESA Device** CLOCKWISE to TIGHTEN. A. Locate the (2) larger set screw holes (see diagrams on right). COUNTER-**CLOCKWISE** B. Using the 3mm Hex wrench, to LOOSEN. turn CLOCKWISE to TIGHTEN. Hint: To allow re-adjustment, turn COUNTER-CLOCKWISE to LOOSEN. R We STRONGLY recommend Near the affixing BOTH the VESA Device and Desk / Base Fixed Stand's Display angle by CLOCKWISE tightening the set screw. to TIGHTEN. Reason: Tightening this will prevent