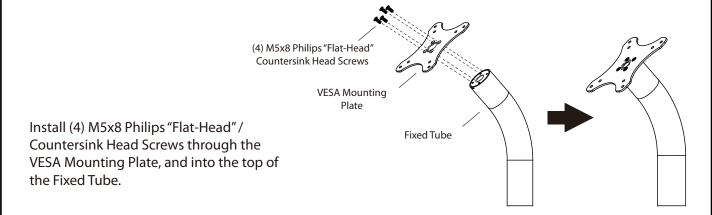

# **INSTALLATION GUIDE** Fixed Surface VESA VidaMount V2

# VB\_MNT\_FXS2

Ideal for VidaMount VESA Tablet Enclosures VESA 100x100 & 75x75 compatible



### **Installation Instructions** Fixed Surface Mount V2 : VESA Compatible

#### Important Note:

- If charging is desired, please prepare the extension cable and/or charging solution for the VESA tablet first. Installing the charging solution or extension cable will be easier to do now rather than later.
- VESA : 75 x 75 (3" x 3") and 100 x 100 (4" x 4") compatible.

#### **Component Checklist:**



## **①** Assemble the Fixed Tube & VESA Mounting Plate









#### **(6)** Set VESA Device to Portrait or Landscape

Choosing between Portrait and Landscape mode, rotate the VESA mounted device to its ideal position.



#### 7 Affix VESA Device & Fixed Stand to Prevent Rotation

To prevent unintended adjustment: **Behind** - between Portrait vs Landscape mode, and - of the Fixed Stand's display angle **VESA Device** CLOCKWISE to TIGHTEN. A. Locate the (2) larger set screw holes (see diagrams on right). COUNTER-**CLOCKWISE** B. Using the 3mm Hex wrench, to LOOSEN. turn CLOCKWISE to TIGHTEN. Hint: To allow re-adjustment, turn COUNTER-CLOCKWISE to LOOSEN. R We STRONGLY recommend Near the affixing BOTH the VESA Device and Desk / Base Fixed Stand's Display angle by CLOCKWISE tightening the set screw. to TIGHTEN. Reason: Tightening this will preven