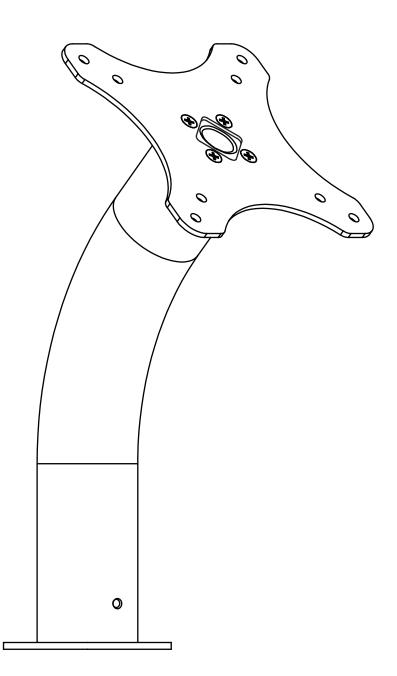

### **Installation Instructions** Fixed Surface Mount V2 : VESA Compatible

## **①** Assemble the Fixed Tube & VESA Mounting Plate