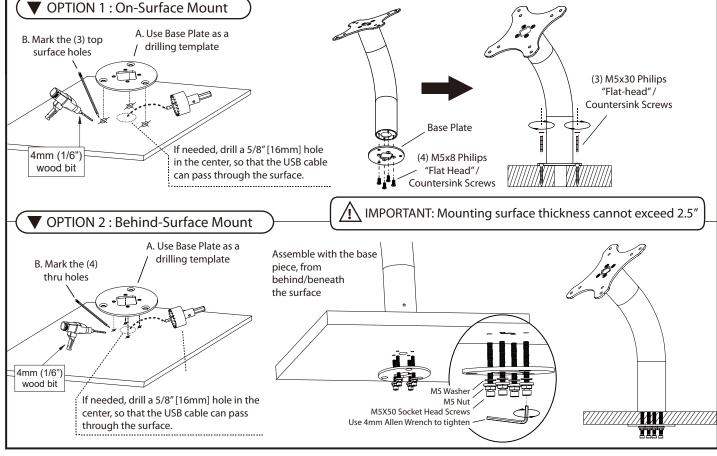

### **Installation Instructions** Fixed Surface Mount V2 : VESA Compatible

#### Important Note:

- If charging is desired, please prepare the extension cable and/or charging solution for the VESA tablet first. Installing the charging solution or extension cable will be easier to do now rather than later.
- VESA : 75 x 75 (3" x 3") and 100 x 100 (4" x 4") compatible.

## **①** Assemble the Fixed Tube & VESA Mounting Plate