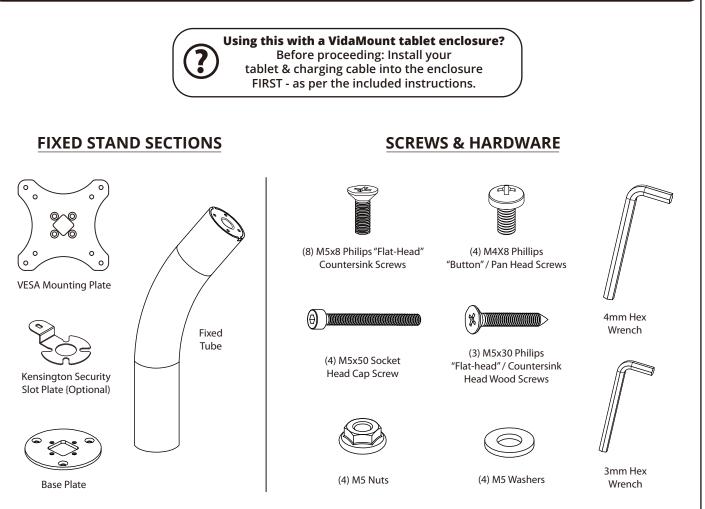

#### Important Note:

- If charging is desired, please prepare the extension cable and/or charging solution for the VESA tablet first. Installing the charging solution or extension cable will be easier to do now rather than later.
- VESA : 75 x 75 (3" x 3") and 100 x 100 (4" x 4") compatible.

#### **Component Checklist:**