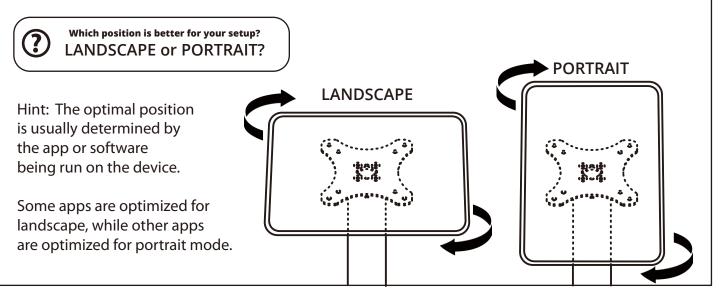

#### **(6)** Set VESA Device to Portrait or Landscape

Choosing between Portrait and Landscape mode, rotate the VESA mounted device to its ideal position.