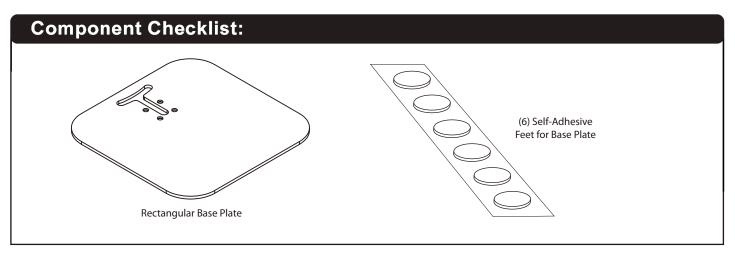

# INSTALLATION GUIDE Rectangular Base Piece V2

VB\_MNT\_BP2

Designed for Fixed Surface VESA VidaMount V2 (FXS2)



### **Compatible with:**



VB\_MNT\_FXS2
Fixed Surface VidaMount V2

# **Installation Instructions**

## **Rectangular Base Piece V2 for VidaMounts**

#### **Important Note:**

- If charging is desired, please prepare the extension cable and / or charging solution for the tablet mount first. Installing the charging solution / extension cable will be easier to do now, rather than later.
- This base piece is only compatible w. Fixed Surface v2 [FXS2] VidaMount. Earlier [FXS] models will not work.













Toll-free US: (844) 4-KIOSKS Worldwide: +1 516-499-5050 Australia: +61 1300 44 VIDA EU/UK: +44 333 444 VIDA