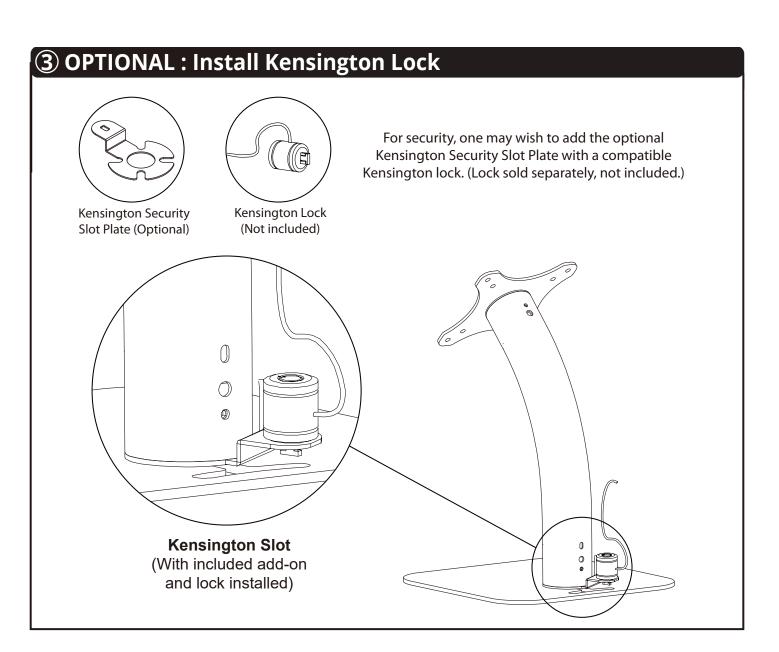

# **Installation Instructions**

## **Rectangular Base Piece V2 for VidaMounts**