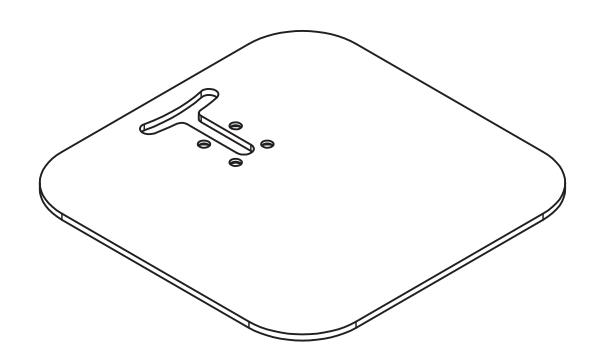

## **Rectangular Base Piece V2 for VidaMounts**

#### **Important Note:**

- If charging is desired, please prepare the extension cable and / or charging solution for the tablet mount first. Installing the charging solution / extension cable will be easier to do now, rather than later.
- This base piece is only compatible w. Fixed Surface v2 [FXS2] VidaMount. Earlier [FXS] models will not work.