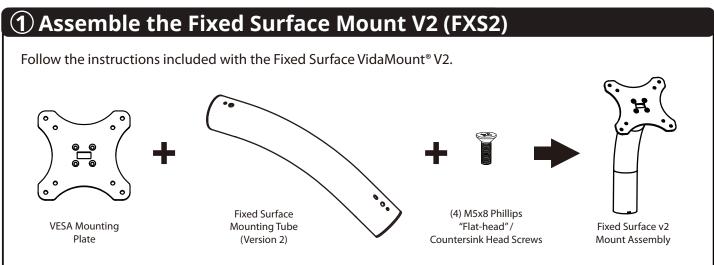

# INSTALLATION GUIDE Rectangular Base Piece V2

VB\_MNT\_BP2

Designed for Fixed Surface VESA VidaMount V2 (FXS2)

### **Compatible with:**

VB\_MNT\_FXS2
Fixed Surface VidaMount V2