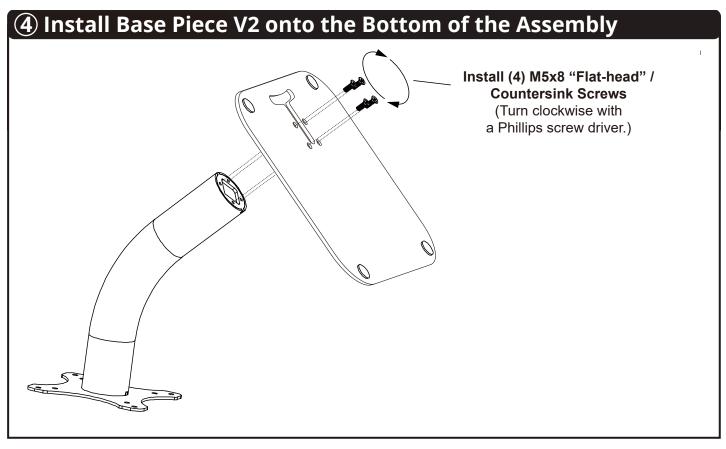

# **Installation Instructions**

## **Rectangular Base Piece V2 for VidaMounts**