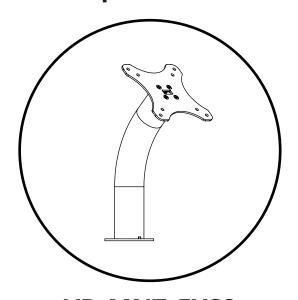

# INSTALLATION GUIDE Rectangular Base Piece V2

VB\_MNT\_BP2

Designed for Fixed Surface VESA VidaMount V2 (FXS2)



### **Compatible with:**



VB\_MNT\_FXS2
Fixed Surface VidaMount V2

# **Installation Instructions**

## **Rectangular Base Piece V2 for VidaMounts**

#### **Important Note:**

- If charging is desired, please prepare the extension cable and / or charging solution for the tablet mount first. Installing the charging solution / extension cable will be easier to do now, rather than later.
- This base piece is only compatible w. Fixed Surface v2 [FXS2] VidaMount. Earlier [FXS] models will not work.













Toll-free US: (844) 4-KIOSKS Worldwide: +1 516-499-5050 Australia: +61 1300 44 VIDA EU/UK: +44 333 444 VIDA